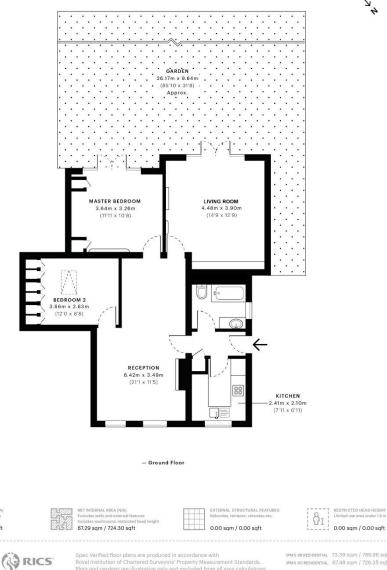

## FØLKLANDS

HAYES LANE, KENLEY Guide Price £400,000

GROSS INTERNAL AREA (GIA) The footprint of the property

73.19 sqm / 787.81 sqft

m spec\*

Verified 🛛

GROSS INTERNAL AREA

73.19 sqm / 787.81 sqft

4

IPMS 38 RESIDENTIAL 73.39 sqm / 789.96 sqft IPMS 3C RESIDENTIAL 67.48 sqm / 726.35 sqft

SPEC ID 5f19c6b187c2fc0a3e923379

info@folklands.com - 020 8686 0002

Royal Institution of Chartered Surveyors' Property Measurement Standards. Plots and gardens are illustrative only and excluded from all area calculations.

This bright and airy property benefits from off road parking, side access, and scope to renovate.

The accommodation comprises two double bedrooms each with fitted wardrobes, a large reception room, a separate living room (Or third double bedroom), a three-piece bathroom suite, and a fitted kitchen. Externally the property benefits from an 85' private rear garden.