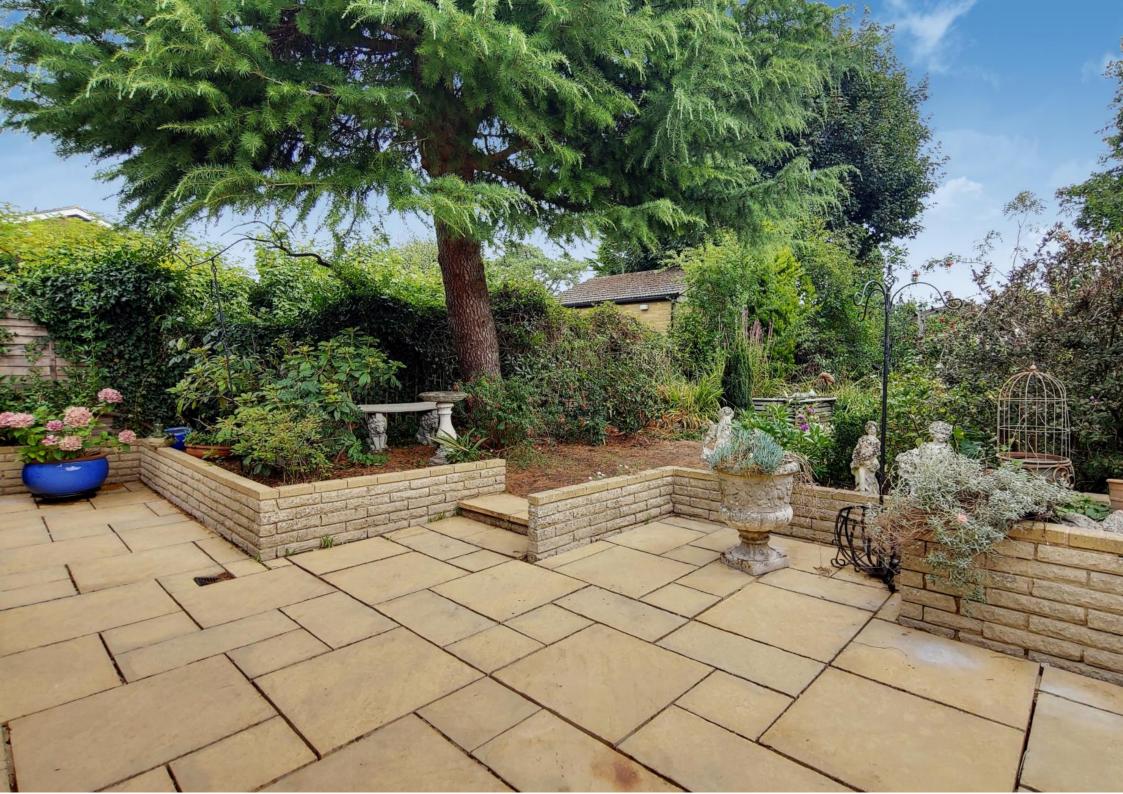

362 Brighton Road - South Croydon - Cr2 6al

- **\*** TWO BEDROOMS
- SEMI-DETACHED BUNGALOW
- ✤ OFF ROAD PARKING
- ✤ 85' PRIVATE REAR GARDEN
- SIDE ACCESS
- ✤ CHAIN FREE
- ✤ HIGHLY DESIRABLE LOCATION
- ✤ TWO RECEPTION ROOMS
- ✤ 0.6 MILES FROM KENLEY STATION
- ✤ EPC EER D

This bright and airy property benefits from off road parking, side access, and scope to renovate.

The accommodation comprises two double bedrooms each with fitted wardrobes, a large reception room, a separate living room (Or third double bedroom), a three-piece bathroom suite, and a fitted kitchen. Externally the property benefits from an 85' private rear garden.