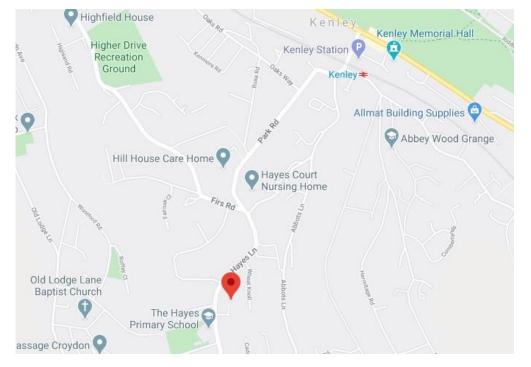

362 Brighton Road - South Croydon - Cr2 6al

- **\*** TWO BEDROOMS
- SEMI-DETACHED BUNGALOW
- ✤ OFF ROAD PARKING
- ✤ 85' PRIVATE REAR GARDEN
- SIDE ACCESS
- ✤ CHAIN FREE
- ✤ HIGHLY DESIRABLE LOCATION
- ✤ TWO RECEPTION ROOMS
- ✤ 0.6 MILES FROM KENLEY STATION
- ✤ EPC EER D

**\*\*** Chain Free **\*\*** A well proportioned two double bedroom semidetached bungalow situated within this highly desirable location and conveniently located only 0.6 miles from Kenley train station.

Furthermore, this property sits within an easy reach of several open green spaces, including the beautiful Kenley Common, and just over a mile from Purley town centre with its plethora of shops, bars and restaurants.